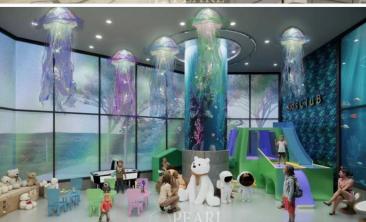

**Luxurious Amenities and Modern Comfort** 

The project promises top-of-the-line facilities for a life of ease and luxury. These include a communal swimming pool, a garden with a kid's playground, a state-of-the-art fitness center, sauna, restaurant, bar, and high-level security with CCTV and keycard access. Additionally, the 51st-floor sky pool, tropical pool, bike lane, tennis court, onsen, sauna, steam room, beach club, and co-working space add to the allure of this modern paradise.

Key Features at a Glance

- Prime Location: Close to Jomtien Beach, Rompoh market, and key attractions.
- **Property Details**: 56 floors, 1,880 apartments, 1- and 2-bedroom units, private pools.
- **Amenities**: Communal swimming pool, kid's playground, fitness center, sauna, restaurant, bar, highlevel security, sky pool, tropical pool, bike lane, tennis court, onsen, sauna, steam room, beach club, co-working space.