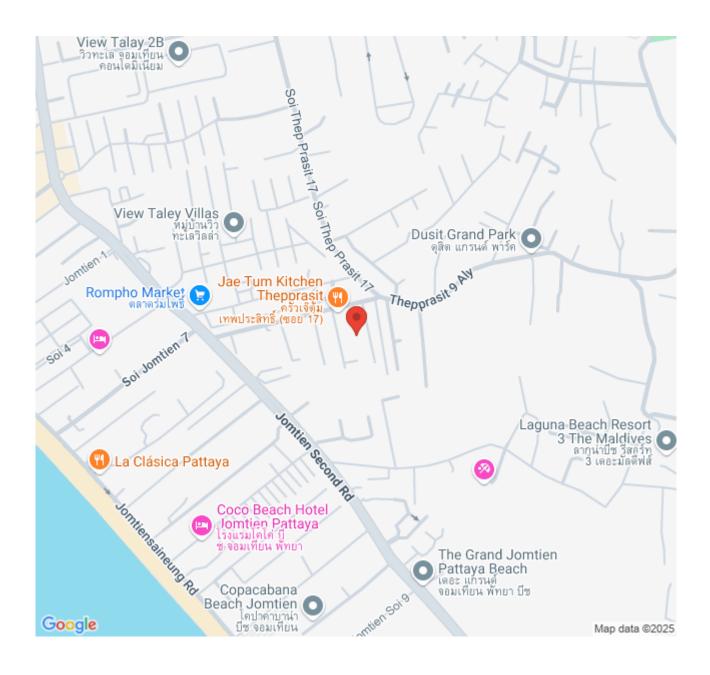

Prime Location and Neighborhood

Situated just a 5-minute walk from the serene Jomtien Beach and a 2-minute stroll from Rompoh market, bars, and restaurants, **Copacabana Coral Reef** boasts an enviable location. Its proximity to Pattaya's key attractions, including the Pattaya Floating Market (7 minutes by car), Walking Street (17 minutes), and Central Festival Shopping Center (20 minutes), ensures residents are never far from the action.

#### Location