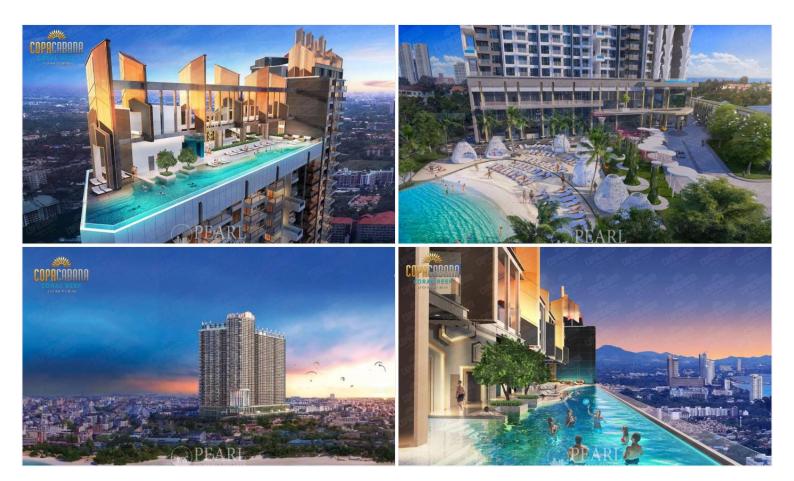

**Luxurious Amenities and Modern Comfort** 

The project promises top-of-the-line facilities for a life of ease and luxury. These include a communal swimming pool, a garden with a kid's playground, a state-of-the-art fitness center, sauna, restaurant, bar, and high-level security with CCTV and keycard access. Additionally, the 51st-floor sky pool, tropical pool, bike lane, tennis court, onsen, sauna, steam room, beach club, and co-working space add to the allure of this modern paradise.

Key Features at a Glance

- Prime Location: Close to Jomtien Beach, Rompoh market, and key attractions.
- **Property Details**: 56 floors, 1,880 apartments, 1- and 2-bedroom units, private pools.
- **Amenities**: Communal swimming pool, kid's playground, fitness center, sauna, restaurant, bar, highlevel security, sky pool, tropical pool, bike lane, tennis court, onsen, sauna, steam room, beach club, co-working space.