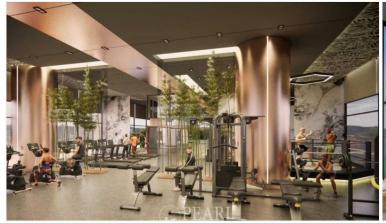

**Luxurious Amenities and Modern Comfort** 

The project promises top-of-the-line facilities for a life of ease and luxury. These include a communal swimming pool, a garden with a kid's playground, a state-of-the-art fitness center, sauna, restaurant, bar, and high-level security with CCTV and keycard access. Additionally, the 51st-floor sky pool, tropical pool, bike lane, tennis court, onsen, sauna, steam room, beach club, and co-working space add to the allure of this modern paradise.

Key Features at a Glance

- Prime Location: Close to Jomtien Beach, Rompoh market, and key attractions.
- **Property Details**: 56 floors, 1,880 apartments, 1- and 2-bedroom units, private pools.
- **Amenities**: Communal swimming pool, kid's playground, fitness center, sauna, restaurant, bar, highlevel security, sky pool, tropical pool, bike lane, tennis court, onsen, sauna, steam room, beach club, co-working space.