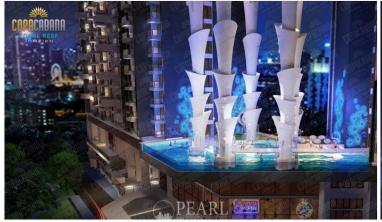

## **Copacabana Coral Reef Jomtien**

Pattaya, Jomtien, Thailand Reference: 1269

**Luxurious Amenities and Modern Comfort** 

The project promises top-of-the-line facilities for a life of ease and luxury. These include a communal swimming pool, a garden with a kid's playground, a state-of-the-art fitness center, sauna, restaurant, bar, and high-level security with CCTV and keycard access. Additionally, the 51st-floor sky pool, tropical pool, bike lane, tennis court, onsen, sauna, steam room, beach club, and co-working space add to the allure of this modern paradise.

Key Features at a Glance

- Prime Location: Close to Jomtien Beach, Rompoh market, and key attractions.
- **Property Details**: 56 floors, 1,880 apartments, 1- and 2-bedroom units, private pools.
- **Amenities**: Communal swimming pool, kid's playground, fitness center, sauna, restaurant, bar, highlevel security, sky pool, tropical pool, bike lane, tennis court, onsen, sauna, steam room, beach club, co-working space.