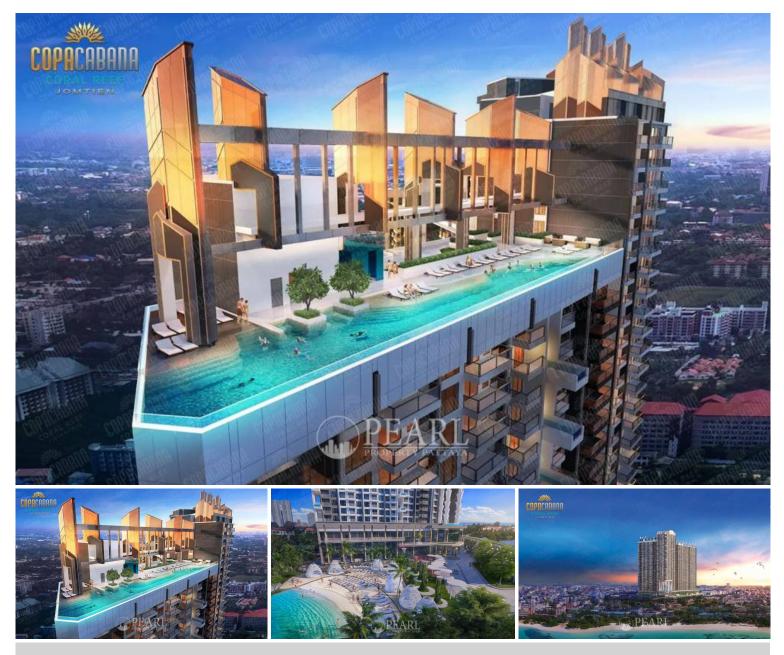

**Exquisite Property Details** 

Scheduled for completion between the 4th quarter of 2028 and the 2nd quarter of 2029, **Copacabana Coral Reef** stands tall with 56 floors housing 1,880 apartments. This single-building project offers various unit types, ranging from cozy 1-bedroom units of 34.90 sqm to more spacious 2-bedroom units up to 72 sqm, some featuring private pools. Residents can enjoy stunning sea or city views, complemented by balconies for a breath of fresh air.

**Luxurious Amenities and Modern Comfort** 

The project promises top-of-the-line facilities for a life of ease and luxury. These include a communal swimming pool, a garden with a kid's playground, a state-of-the-art fitness center, sauna, restaurant, bar, and high-level security with CCTV and keycard access. Additionally, the 51st-floor sky pool, tropical pool, bike lane, tennis court, onsen, sauna, steam room, beach club, and co-working space add to the allure of this modern paradise.

Key Features at a Glance

- Prime Location: Close to Jomtien Beach, Rompoh market, and key attractions.
- **Property Details**: 56 floors, 1,880 apartments, 1- and 2-bedroom units, private pools.
- **Amenities**: Communal swimming pool, kid's playground, fitness center, sauna, restaurant, bar, highlevel security, sky pool, tropical pool, bike lane, tennis court, onsen, sauna, steam room, beach club, co-working space.