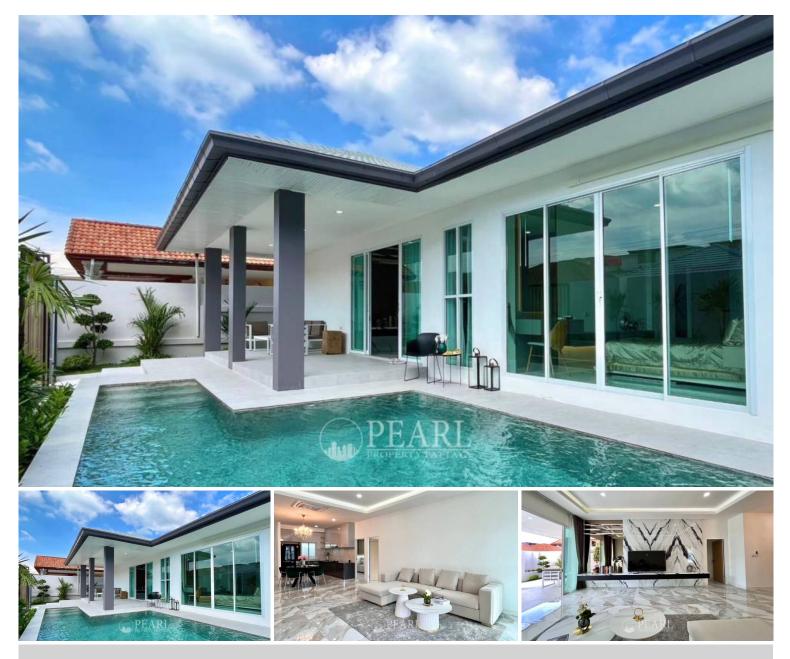

## **\$10,000,000**

4 Bedrooms

5 Bathrooms

Villa

## **Property Description**

This pool villa blend of comfort, style, and convenience. Located on Chaiyaphruek road, Just 750 meters away from Jomtien Beach. This esteemed residential community is designed for those who dream of a tranquil yet luxurious living experience close to the vibrant city life. easy access to Pattaya's renowned Jomtien Beach, bustling shopping centers, fine dining restaurants, and entertainment hubs. Nearby schools and hospitals further enhance the living experience, making it an ideal choice for families. This house features 4 bedrooms and 5 bathrooms, it is situated on a plot of land 72 sq.wah (288 sq.m) providing 255 sq.m of living space. It comes fully furnished with european kitchen, dining area, living areas, private swimming pool and carpark.

## Photo Gallery

## **Property Details**

- Property Type: Villa
- Location: Pattaya, Jomtien, Thailand
- Internal Area: 255m<sup>2</sup>
- Land Area: 288m<sup>2</sup>
- Price: \$10,000,000
- Bedrooms: 4
- Bathrooms: 5