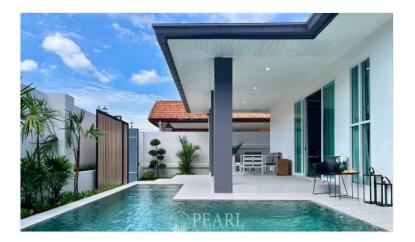

## **Property Description**

This pool villa blend of comfort, style, and convenience. Located on Chaiyaphruek road, Just 750 meters away from Jomtien Beach. This esteemed residential community is designed for those who dream of a tranquil yet luxurious living experience close to the vibrant city life. easy access to Pattaya's renowned Jomtien Beach, bustling shopping centers, fine dining restaurants, and entertainment hubs. Nearby schools and hospitals further enhance the living experience, making it an ideal choice for families. This house features 4 bedrooms and 5 bathrooms, it is situated on a plot of land 72 sq.wah (288 sq.m) providing 255 sq.m of living space. It comes fully furnished with european kitchen, dining area, living areas, private swimming pool and carpark.

## Photo Gallery

## **Property Details**

- Property Type: Villa
- Location: Pattaya, Jomtien, Thailand
- Internal Area: 255m<sup>2</sup>
- Land Area: 288m<sup>2</sup>
- Price: \$10,000,000
- Bedrooms: 4
- Bathrooms: 5