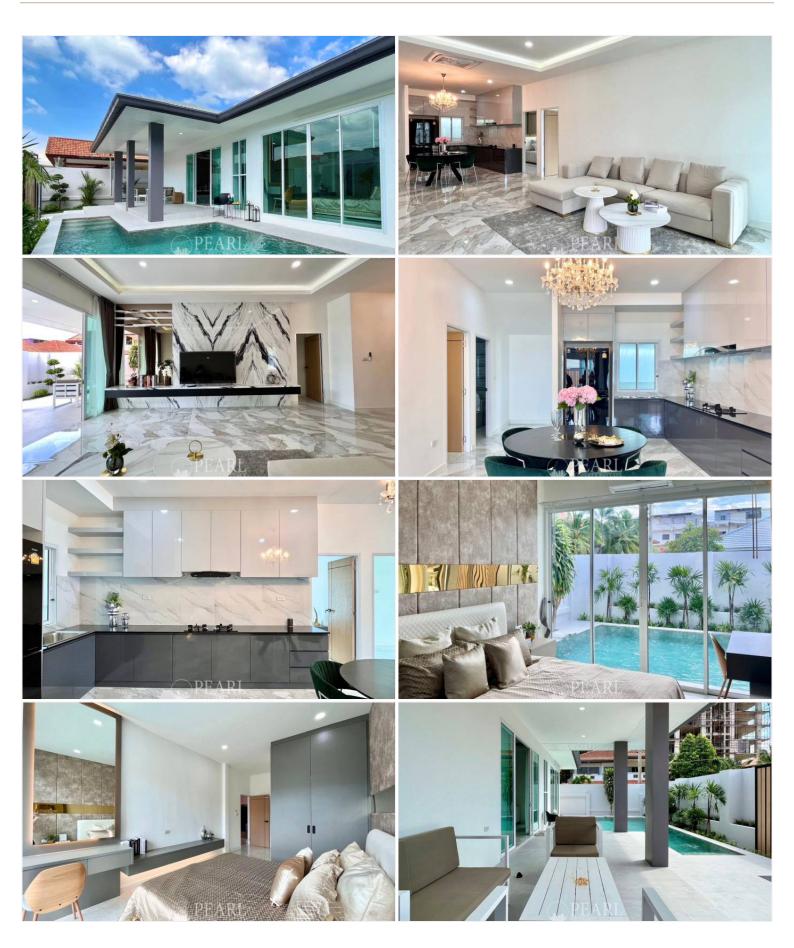

## **Property Description**

This pool villa blend of comfort, style, and convenience. Located on Chaiyaphruek road, Just 750 meters away from Jomtien Beach. This esteemed residential community is designed for those who dream of a tranquil yet luxurious living experience close to the vibrant city life. easy access to Pattaya's renowned Jomtien Beach, bustling shopping centers, fine dining restaurants, and entertainment hubs. Nearby schools and hospitals further enhance the living experience, making it an ideal choice for families. This house features 4 bedrooms and 5 bathrooms, it is situated on a plot of land 72 sq.wah (288 sq.m) providing 255 sq.m of living space. It comes fully furnished with european kitchen, dining area, living areas, private swimming pool and carpark.

## Photo Gallery

## **Property Details**

- Property Type: Villa
- Location: Pattaya, Jomtien, Thailand
- Internal Area: 255m<sup>2</sup>
- Land Area: 288m<sup>2</sup>
- Price: \$10,000,000
- Bedrooms: 4
- Bathrooms: 5